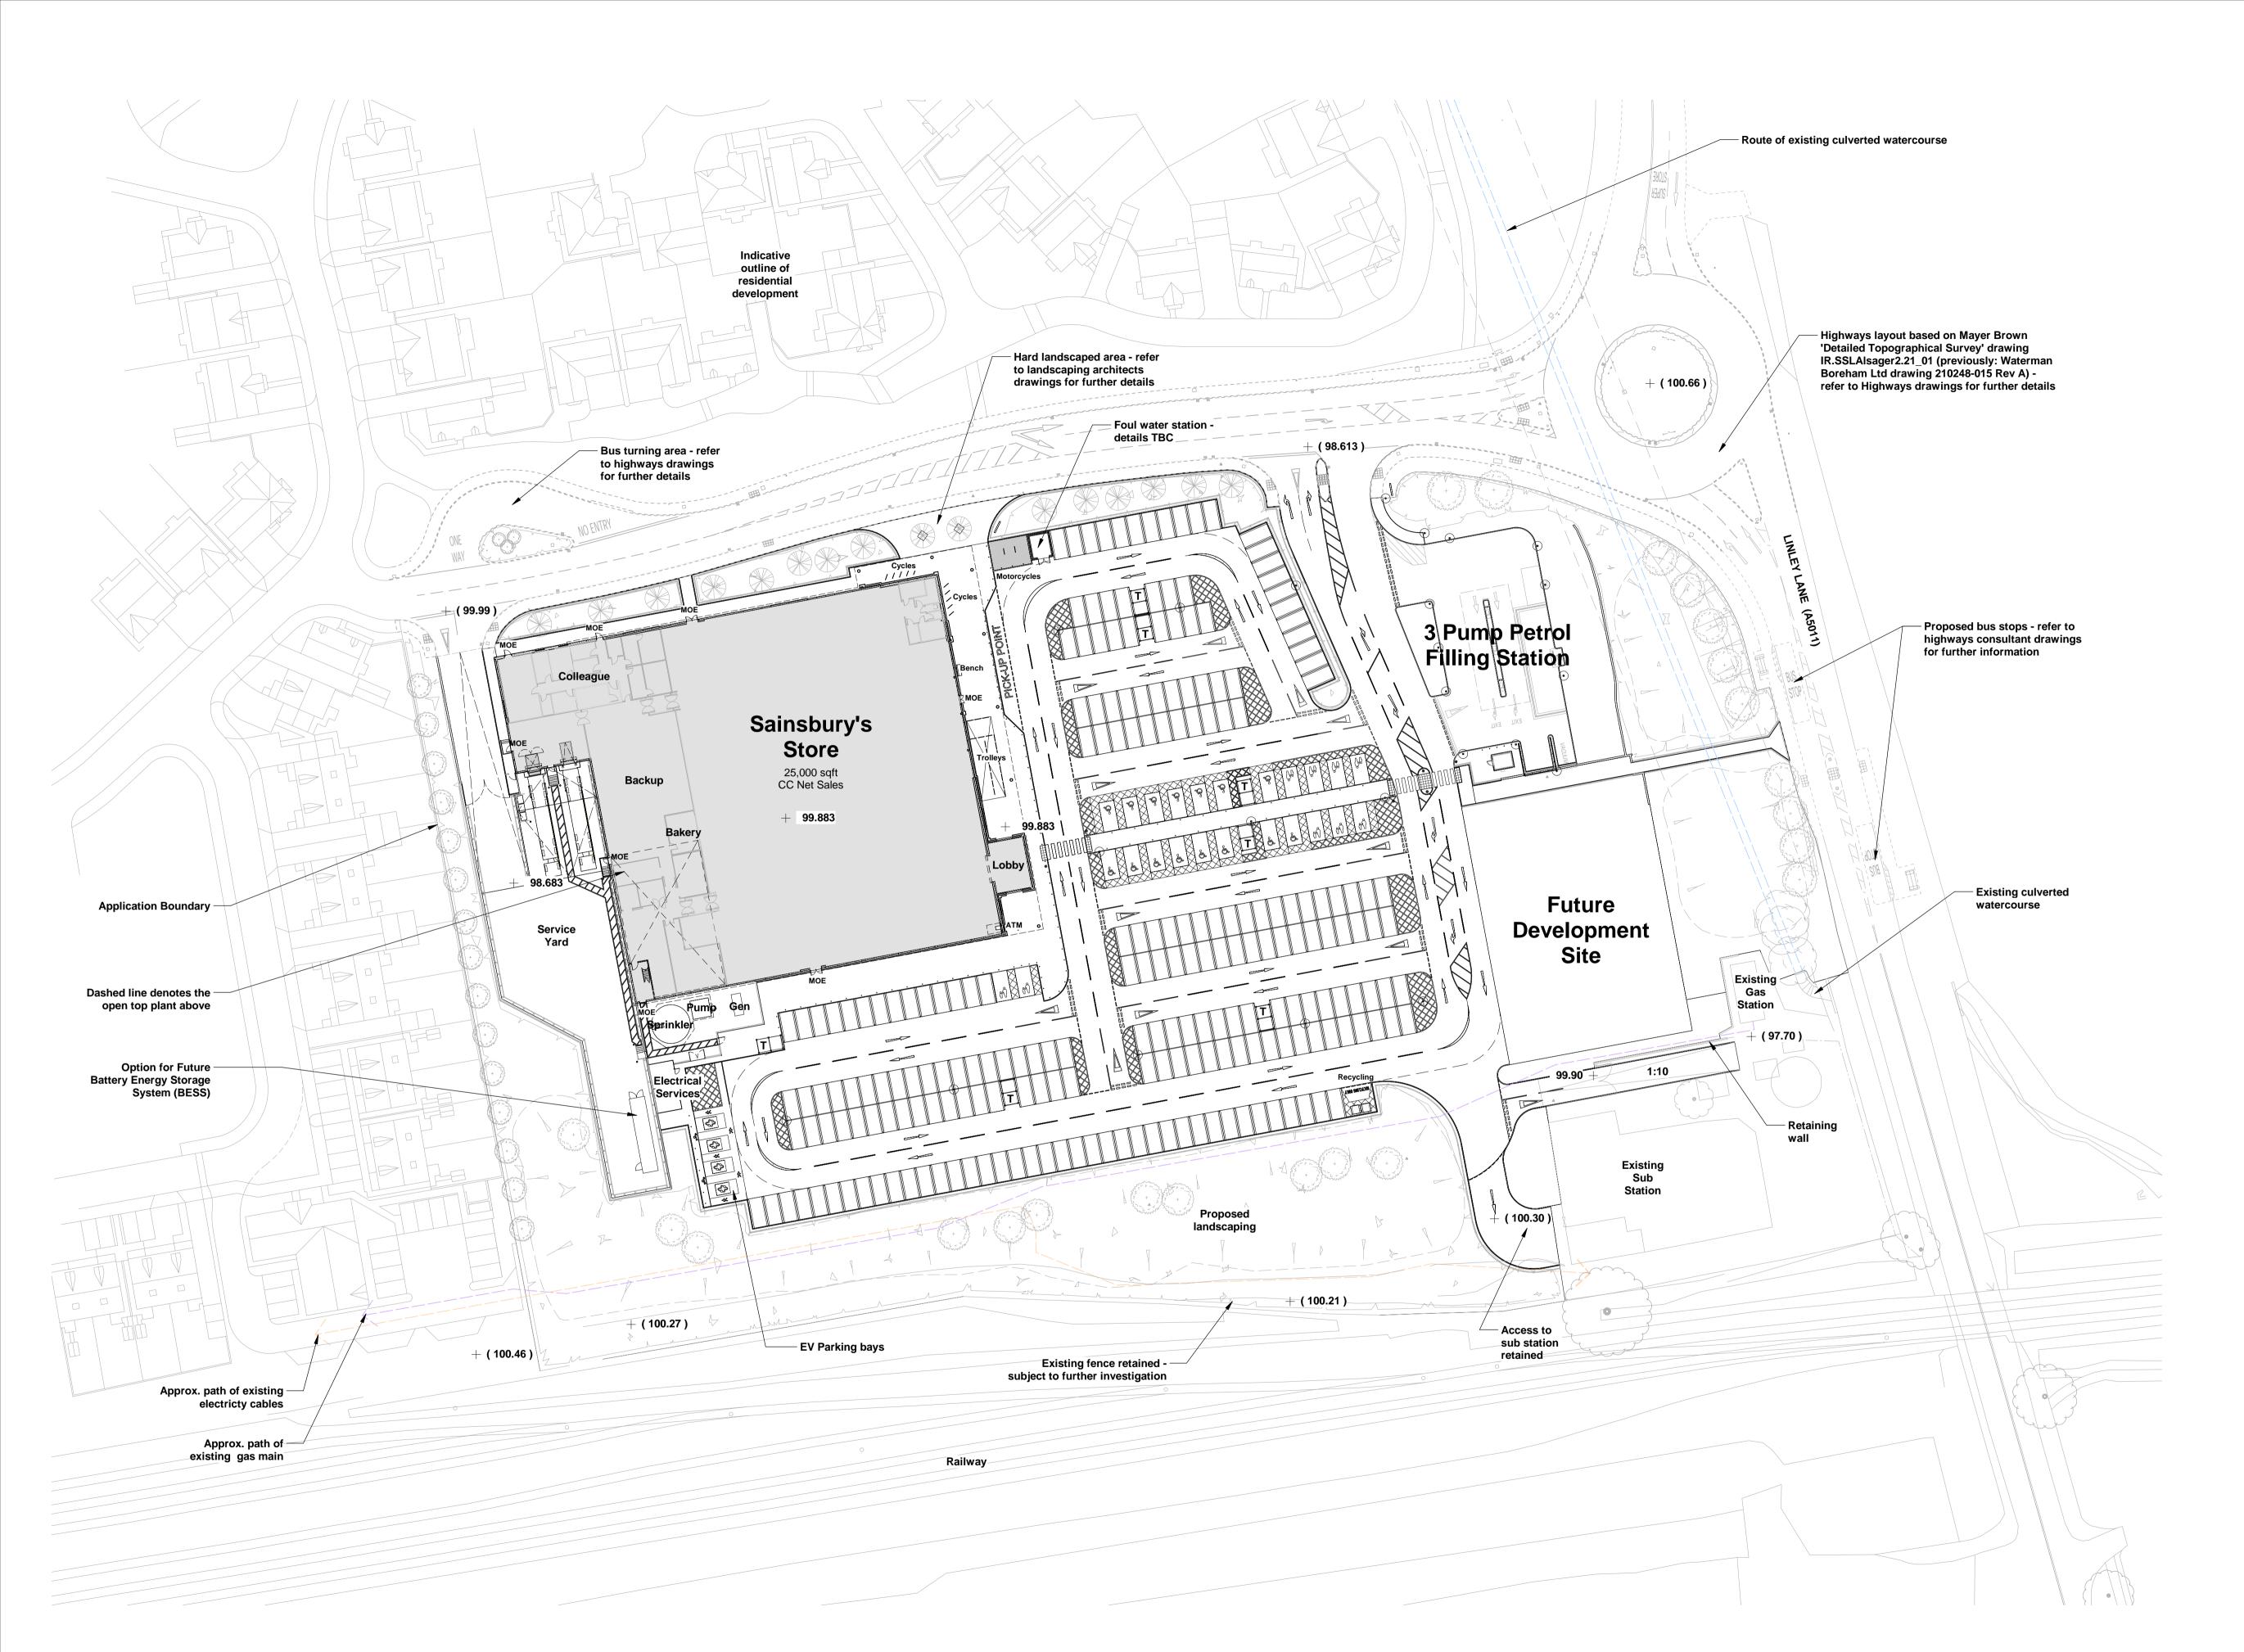

### Sainsbury's

NEW STORE LINLEY LANE ALSAGER

#### PROPOSED SITE PLAN

| l    | Hadfield                        | Cav     | wkwel         | l Dav                   | idso       | n          |               |     |
|------|---------------------------------|---------|---------------|-------------------------|------------|------------|---------------|-----|
| Broo | omgrove Lodge, 13               | Broomgr | ove Rd, Sheff | ield, S10 2LZ           | Z T 0114   | 4 266 8181 | www.hcd.co    | ).U |
|      | HCD PROJECT NO. <b>2010-071</b> |         | 1             | scale<br>: <b>500 @</b> | <b>A</b> 1 |            | REV.          |     |
|      | ASSET-ID_PROGRAMME              | CODE    | ORIGINATOR    | DIVISION                | LEVEL      | TYPE - I   | ROLE - NUMBER |     |

#### **FOODSTORE AREAS**

 NET SALES (CC) AREA
 25,000 ft² / 2,323 m²

 TOTAL GROSS INTERNAL AREA
 40,957 ft² / 3,805 m²

 TOTAL GROSS EXTERNAL AREA
 41,678 ft² / 3,872 m²

#### **CAR PARKING**

**TOTAL** 

STANDARD AND PARENT & CHILD 2
DISABLED
EV CHARGING BAYS

AREA DESIGNATED FOR MOTORCYCLES

10 SHEFFIELD CYCLE STANDS (20 SPACES)

| REVISION: M    | ву: МС            | CHECKED: MJS          | DATE: 10/01/2024         |
|----------------|-------------------|-----------------------|--------------------------|
| Site amended i | n line with lates | st SDG2 proposed sche | eme drawing SK018 Rev W. |

# As-built new access road & bus stops shown. Car Parking total 239 spaces, previously 302 spaces. Area for future development in place of car parking at front of site. Pond in lieu of opened up culvert. PFS reduced from 6 to 4 pumps, jet wash in lieu of car wash & kiosk removed. Public realm, shared road surface & side canopy removed, soft landscape area increased. Service yard area reduced. Sprinkler tank, substation & generator relocated. Landscaped raised mounds shown along South boundary. Biomass boiler removed. Recycling centre moved closer to access road. 5 additional cycle hoops. Internal store layout changed, including Argos. Live gas/electric services removed/relocated. FFL shown 99.883m, previously 100.000m