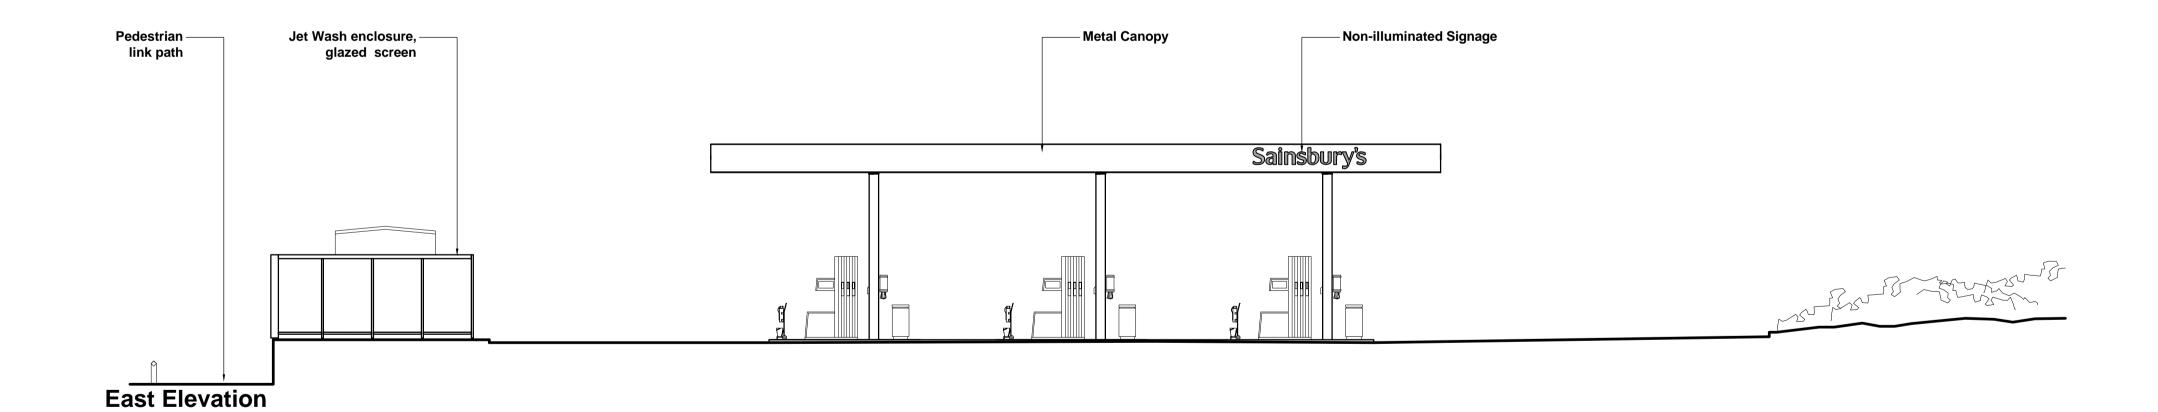

nts to kid | sk and car wash  |                           |         |
| REVISION: *        | BY: SR         | CHECKED:         | DATE: 23/                 | 07/2012 |
| Initial issue      |                |                  |                           |         |

### **PLANNING**

# Sainsbury's

LINLEY LANE ALSAGER

**PROPOSED** PETROL FILLING STATION

**PLANS** SCALE: 1:200 @ A1 JULY 2012

**Hadfield Cawkwell Davidson** 

Broomgrove Lodge, 13 Broomgrove Rd, Sheffield, S10 2LZ T 0114 266 8181 www.hcd.co.uk

Architecture | Engineering | Interior Design | Masterplanning | Urban Design

DISCIPLINE: JOB NO: DRAWING NO:

ARCH 2010-071 | A-PL-108

S:\Architecture\2010-071\Drawings\DR - Plot Sheets\2024 Planning amendments\A-PL-108\_propc



#### **South Elevation**



#### **North Elevation**





### West Elevation

THIS DRAWING IS NOT TO BE USED FOR CONSTRUCTION PURPOSES

DO NOT DIMENSION FROM THIS DRAWING.

FIRE STRATEGY SUBJECT TO DESIGN DEVELOPMENT

PROPOSED LEVELS SUBJECT TO DESIGN DEVELOPMENT

DRAINAGE STRATEGY & RAIN WATER PIPES SUBJECT TO DESIGN DEVELOPMENT







### **PLANNING**

DIOT DATE:

## Sainsbury's

LINLEY LANE ALSAGER

PROPOSED
PETROL FILLING STATION
ELEVATIONS

DRAWN BY: SCALE: DATE:
SR 1:100 @ A1 JULY 2012

Hadfield Cawkwell Davidson

Broomgrove Lodge, 13 Broomgrove Rd, Sheffield, S10 2LZ T 0114 266 8181 www.hcd.co.uk

Architecture | Engineering | Interior Design | Masterplanning | Urban Design

DISCIPLINE: JOB NO: DRAWING NO: ARCH / 2010-071 / A-PL-109