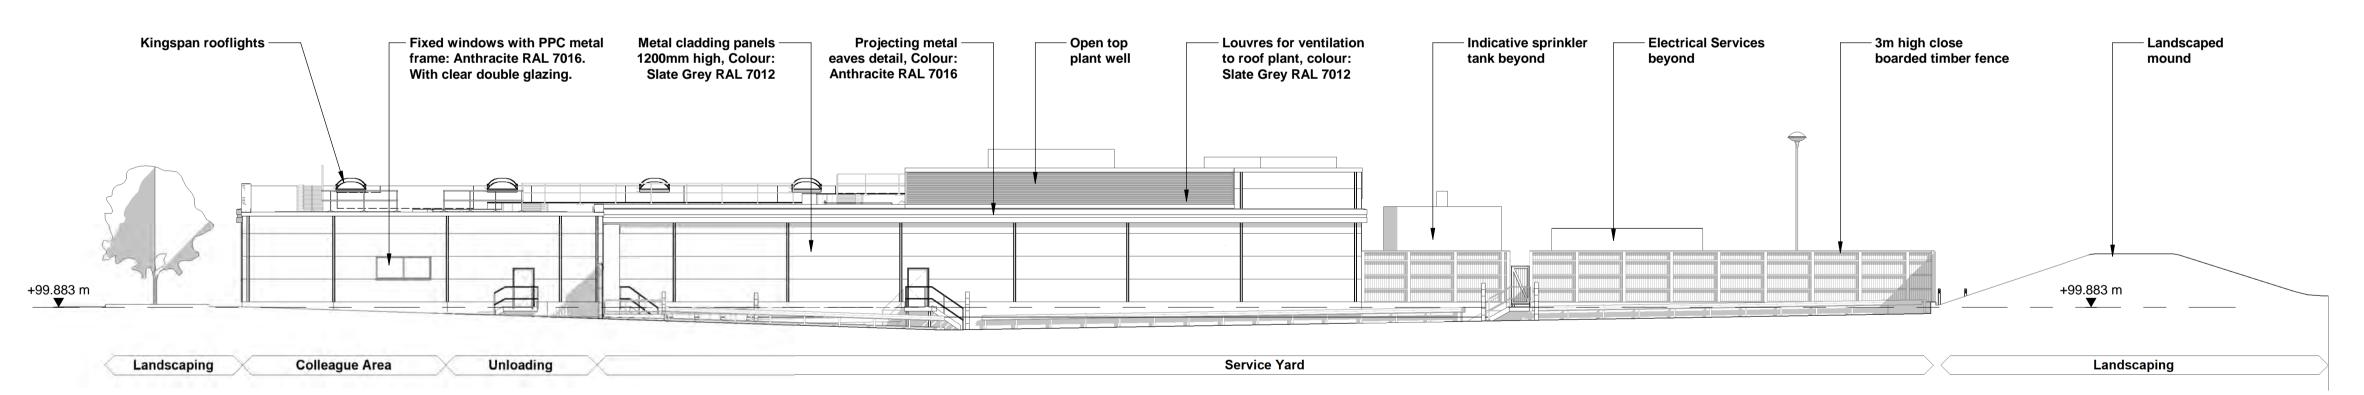

# Sainsbury's

**PLANNING** 

NEW STORE LINLEY LANE ALSAGER

#### PROPOSED ELEVATIONS

| Hadfield                        | Cav    | wkwell Davi                 | dsor     |         |             |    |
|---------------------------------|--------|-----------------------------|----------|---------|-------------|----|
| Broomgrove Lodge, 13            | Broomg | rove Rd, Sheffield, S10 2LZ | T 0114 2 | 66 8181 | www.hcd.co. | uk |
| HCD PROJECT NO. <b>2010-071</b> |        | 1:200 @ A                   | .1       |         | REV.        |    |
| XA-0207-0                       |        |                             | 00       |         | L-107       |    |

#### **WEST ELEVATION**