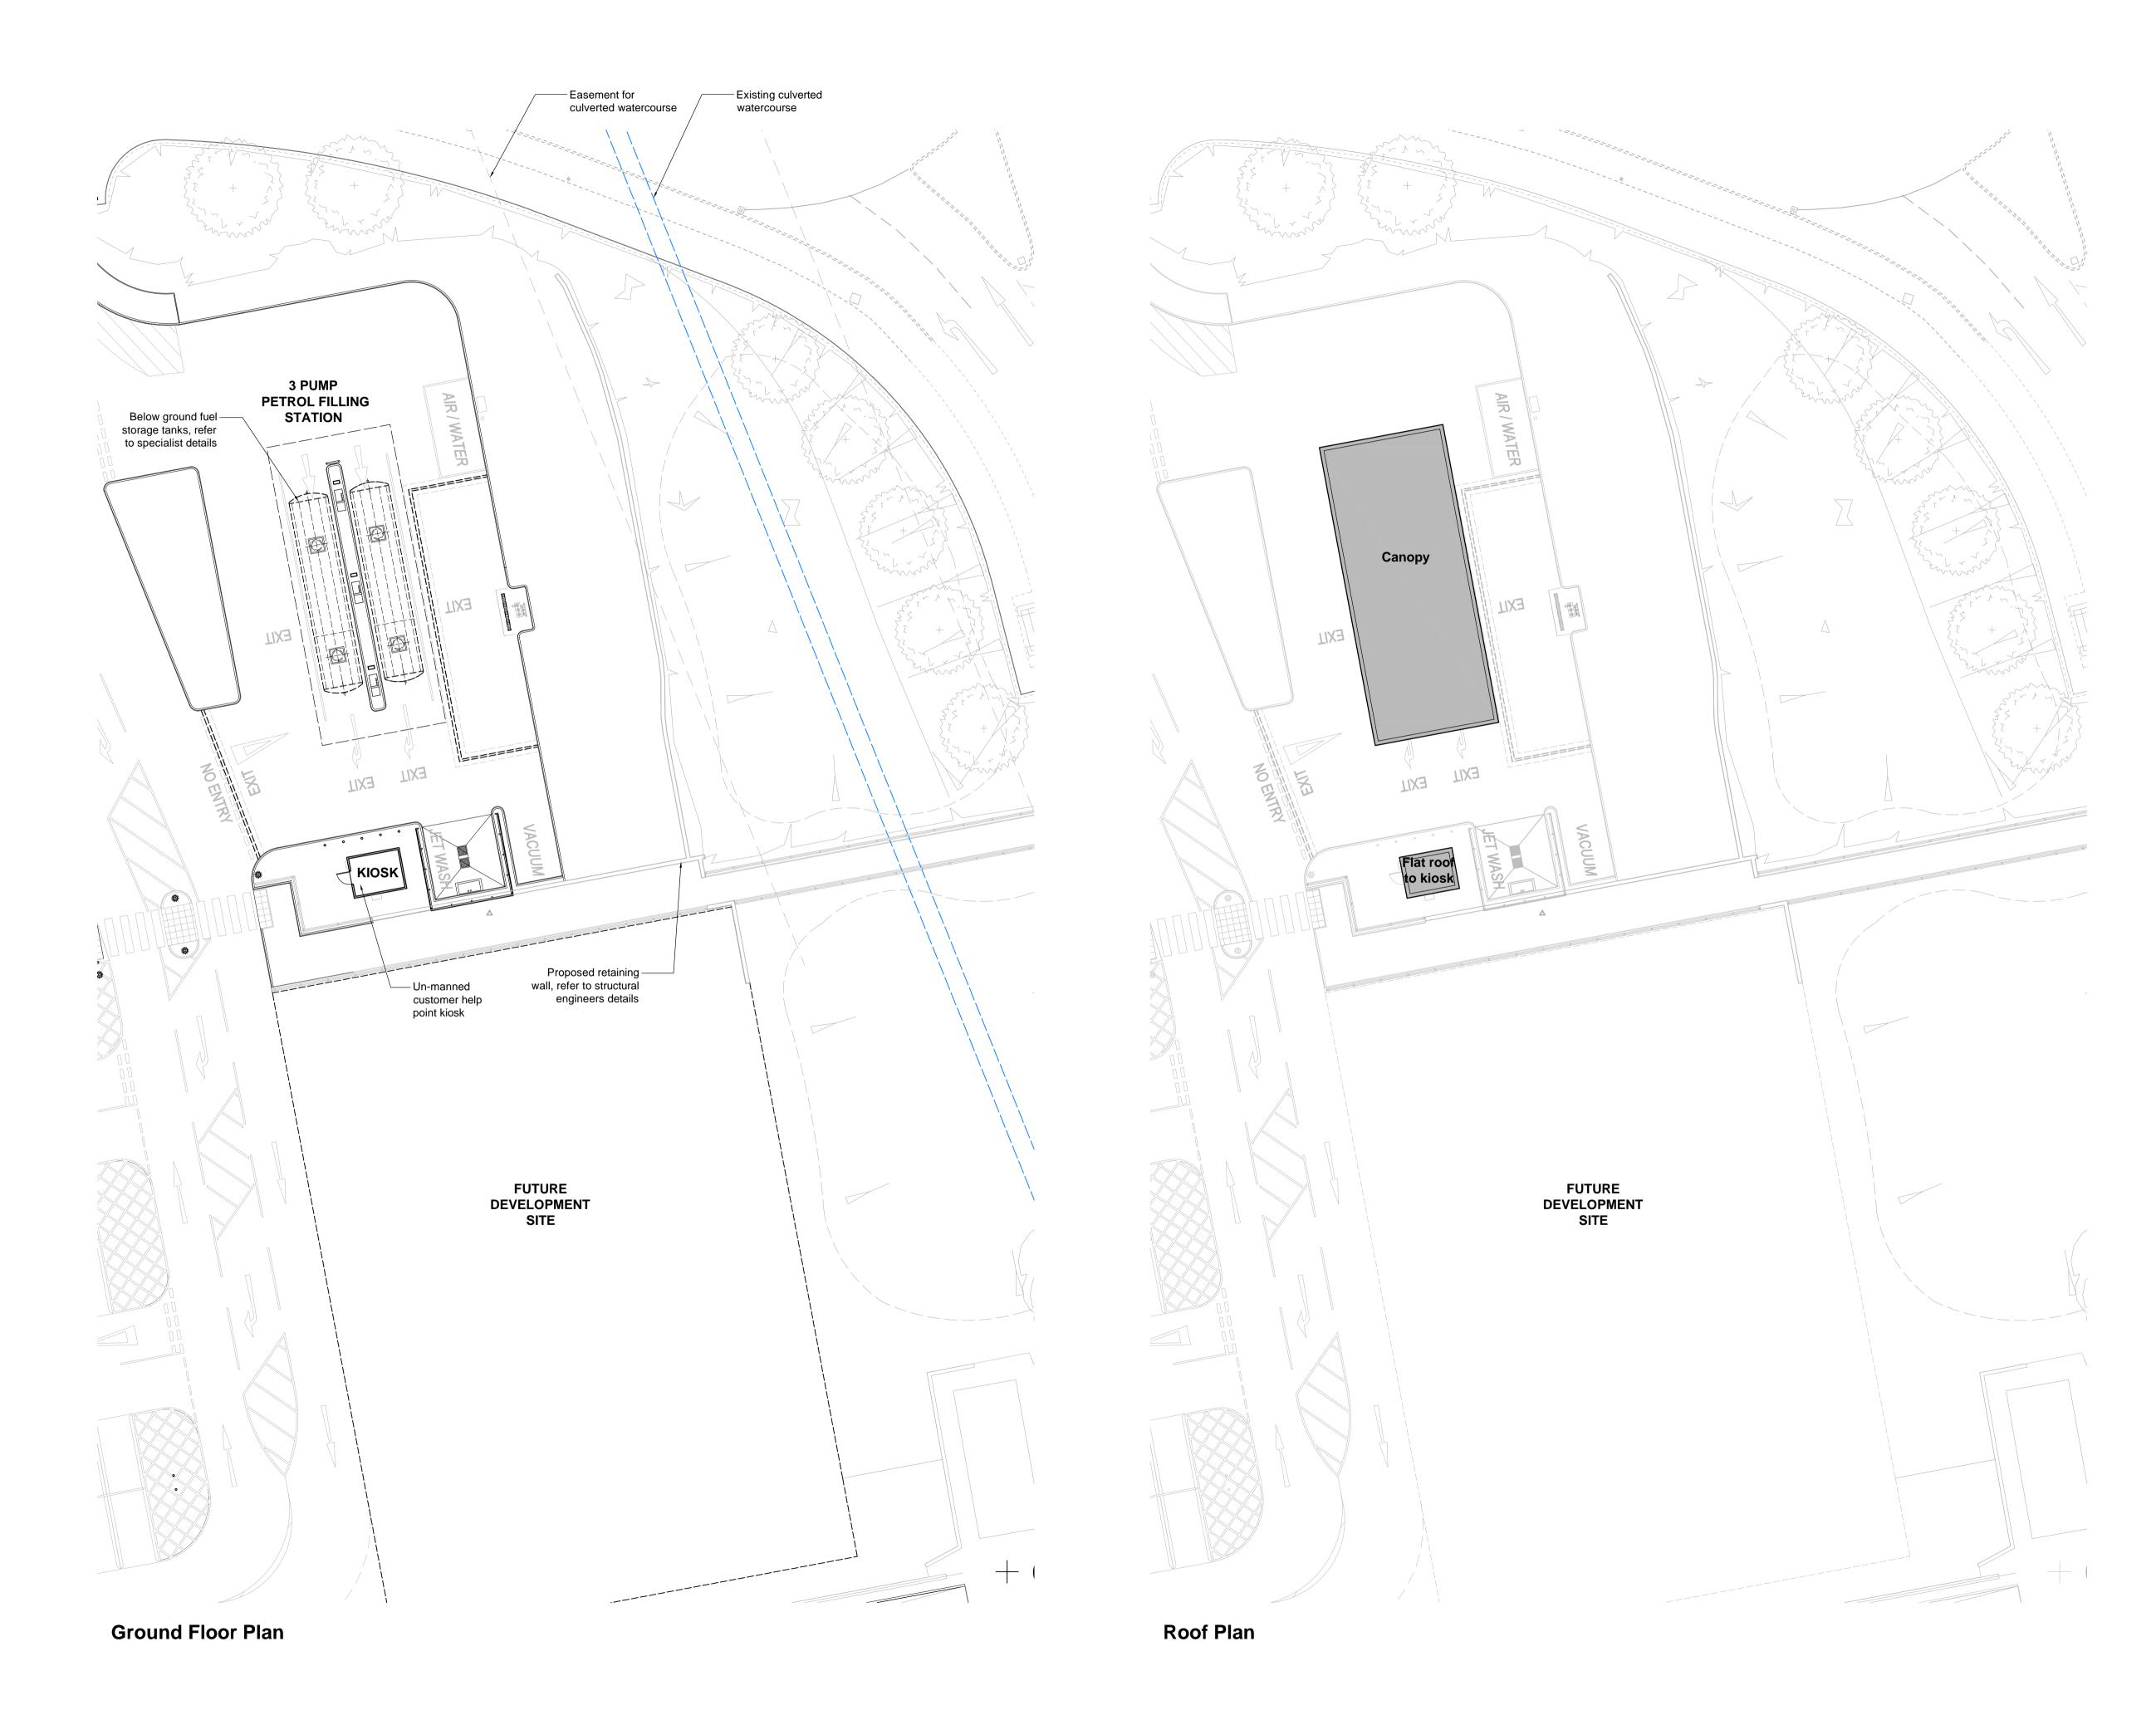

DRAINAGE STRATEGY & RAIN WATER PIPES SUBJECT TO DESIGN DEVELOPMENT

| REVISION: H        | BY: MIC        | CHECKED:         | DATE: 10/                 | 01/2024 |
|--------------------|----------------|------------------|---------------------------|---------|
| PFS layout         | amended to 3   | 3 Pump design.   |                           |         |
| REVISION: $G$      | BY: SR         | CHECKED:         | DATE: 21/                 | 08/2013 |
| Bus shelter        | relocated      |                  |                           |         |
| REVISION: F        | BY: SR         | CHECKED:         | DATE: <i>05/</i>          | 08/2013 |
| Minor amer         | ndments to lar | ndscaping        |                           |         |
| revision: <i>E</i> | BY: SR         | CHECKED:         | DATE: <i>30/</i>          | 06/2013 |
| Minor amer         | ndments to Kid | osk              |                           |         |
| REVISION: D        | ву: <i>СВ</i>  | CHECKED:         | DATE: 17/                 | 05/2013 |
| Cafe addea         | , car parking  | amended to suit. | 12 car parking spaces rem |         |
| revision: C        | BY: SR         | CHECKED:         | DATE: 29/                 | 11/2012 |
| Key plan a         | mended         |                  |                           |         |
| REVISION: B        | BY: SR         | CHECKED:         | DATE: 03/                 | 09/2012 |
| Issued for         | planning       |                  |                           |         |
| REVISION: A        | BY: SR         | CHECKED:         | date: <i>26/</i>          | 07/2012 |
| Minor amer         | ndments to kid | sk and car wash  |                           |         |
| REVISION: *        | BY: SR         | CHECKED:         | DATE: 23/                 | 07/2012 |
| Initial issue      |                |                  |                           |         |

### **PLANNING**

# Sainsbury's

LINLEY LANE ALSAGER

**PROPOSED** PETROL FILLING STATION

**PLANS** SCALE: 1:200 @ A1 JULY 2012

**Hadfield Cawkwell Davidson** 

Broomgrove Lodge, 13 Broomgrove Rd, Sheffield, S10 2LZ T 0114 266 8181 www.hcd.co.uk