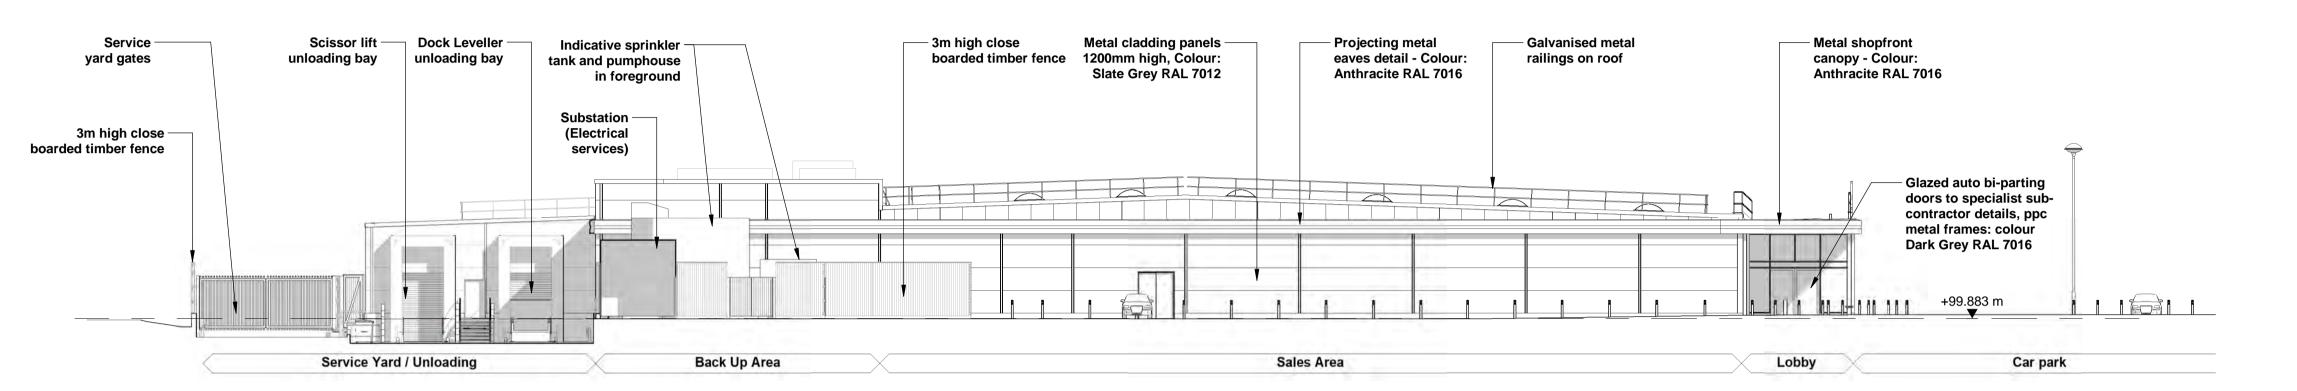

# Sainsbury's

**PLANNING** 

NEW STORE LINLEY LANE ALSAGER

#### PROPOSED ELEVATIONS

| Hadfield                        | Cav    | wkwell Davi                 | dsor     |         |             |    |
|---------------------------------|--------|-----------------------------|----------|---------|-------------|----|
| Broomgrove Lodge, 13            | Broomg | rove Rd, Sheffield, S10 2LZ | T 0114 2 | 66 8181 | www.hcd.co. | uk |
| HCD PROJECT NO. <b>2010-071</b> |        | 1:200 @ A                   | .1       |         | REV.        |    |
| XA-0207-0                       |        |                             | 00       |         | L-107       |    |

#### **EAST ELEVATION**