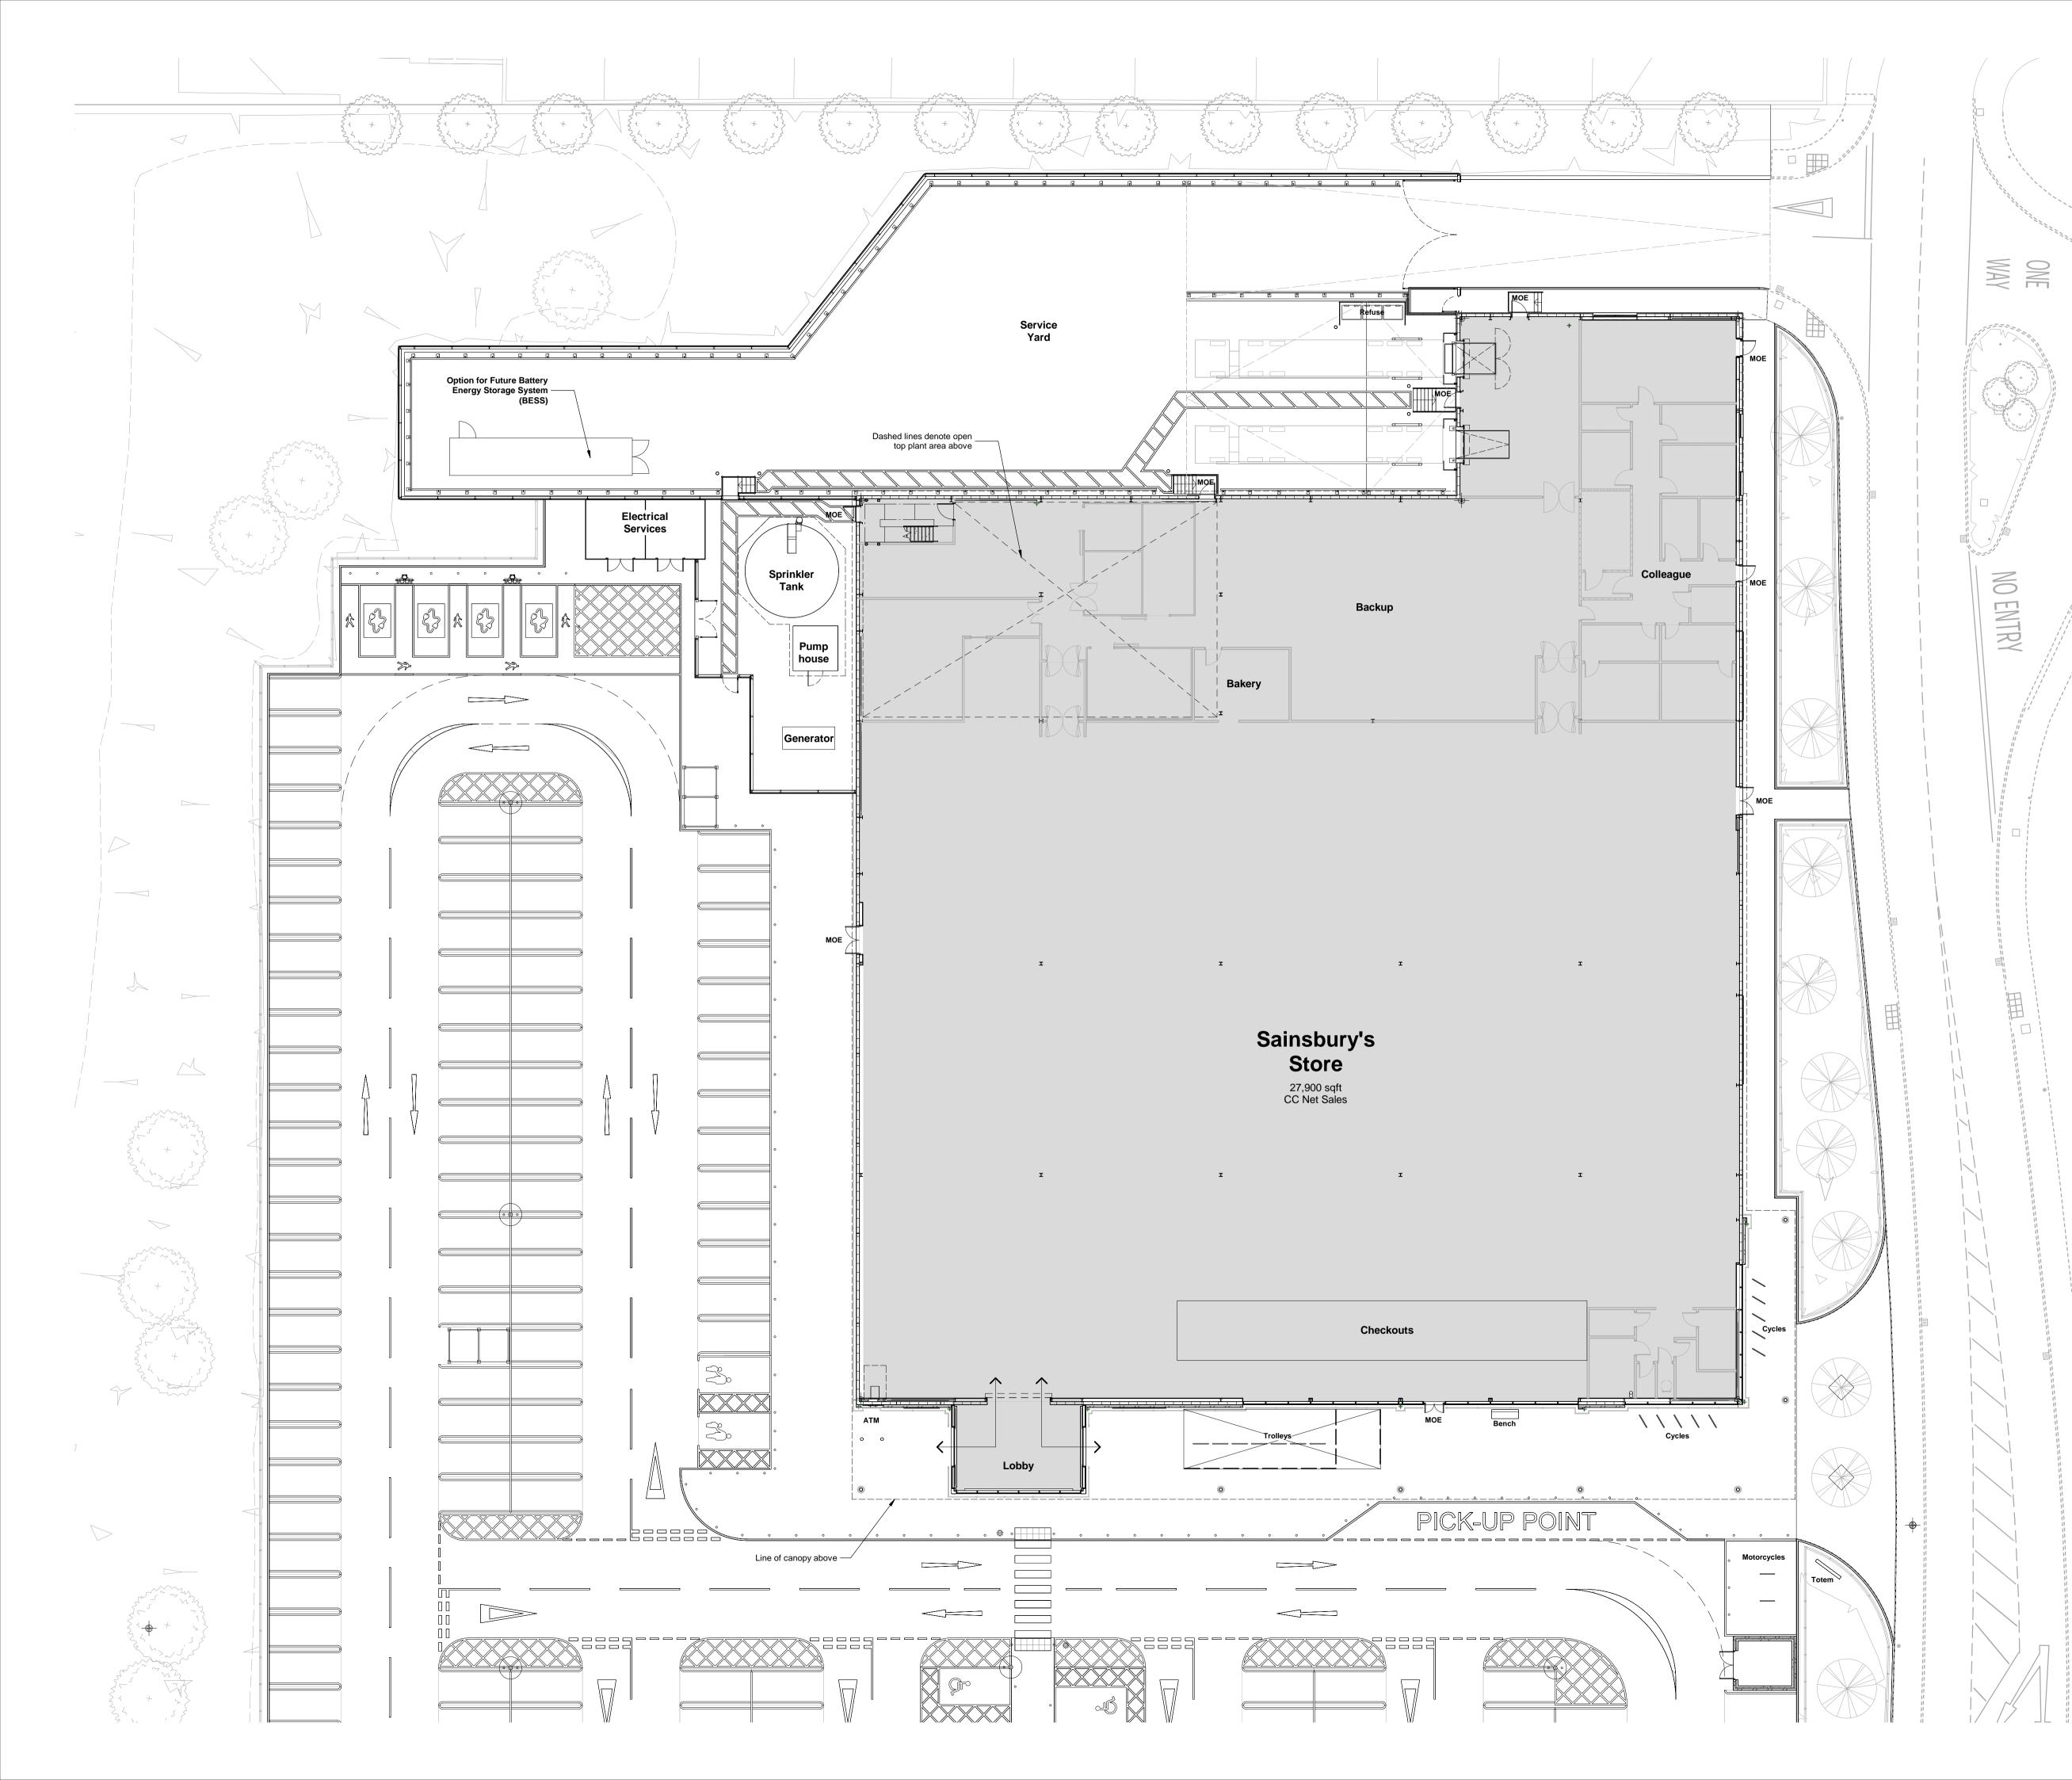

#### **FOODSTORE AREAS**

 NET SALES (CC) AREA
 25,000 ft² / 2,323 m²

 TOTAL GROSS INTERNAL AREA
 40,957 ft² / 3,805 m²

 TOTAL GROSS EXTERNAL AREA
 41,678 ft² / 3,872 m²

#### PROPOSED GROUND FLOOR PLAN

| Hadfield Co                | awkwell Davidson                        |                      |
|----------------------------|-----------------------------------------|----------------------|
| Broomgrove Lodge, 13 Broor | mgrove Rd, Sheffield, S10 2LZ T 0114 26 | 66 8181 www.hcd.co.u |
| HCD PROJECT NO. 2010-071   | 1:200 @ A1                              | REV.                 |
| ASSET-ID_PROGRAMME CODE    | ORIGINATOR DIVISION LEVEL               | TYPE - ROLE - NUMBER |