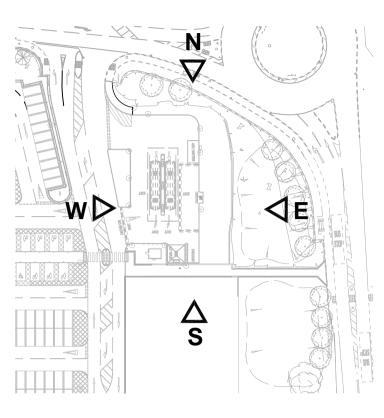

#### PROPOSED SITE PLAN

| l    | Hadfield                        | Cav     | wkwel         | l Dav                   | idso       | n          |               |     |
|------|---------------------------------|---------|---------------|-------------------------|------------|------------|---------------|-----|
| Broo | omgrove Lodge, 13               | Broomgr | ove Rd, Sheff | ield, S10 2LZ           | Z T 0114   | 4 266 8181 | www.hcd.co    | ).U |
|      | HCD PROJECT NO. <b>2010-071</b> |         | 1             | scale<br>: <b>500 @</b> | <b>A</b> 1 |            | REV.          |     |
|      | ASSET-ID_PROGRAMME              | CODE    | ORIGINATOR    | DIVISION                | LEVEL      | TYPE - I   | ROLE - NUMBER |     |

#### PROPOSED GROUND FLOOR PLAN

| Hadfield Co                | awkwell Davidson                        |                      |
|----------------------------|-----------------------------------------|----------------------|
| Broomgrove Lodge, 13 Broor | mgrove Rd, Sheffield, S10 2LZ T 0114 26 | 66 8181 www.hcd.co.u |
| HCD PROJECT NO. 2010-071   | 1:200 @ A1                              | REV.                 |
| ASSET-ID_PROGRAMME CODE    | ORIGINATOR DIVISION LEVEL               | TYPE - ROLE - NUMBER |