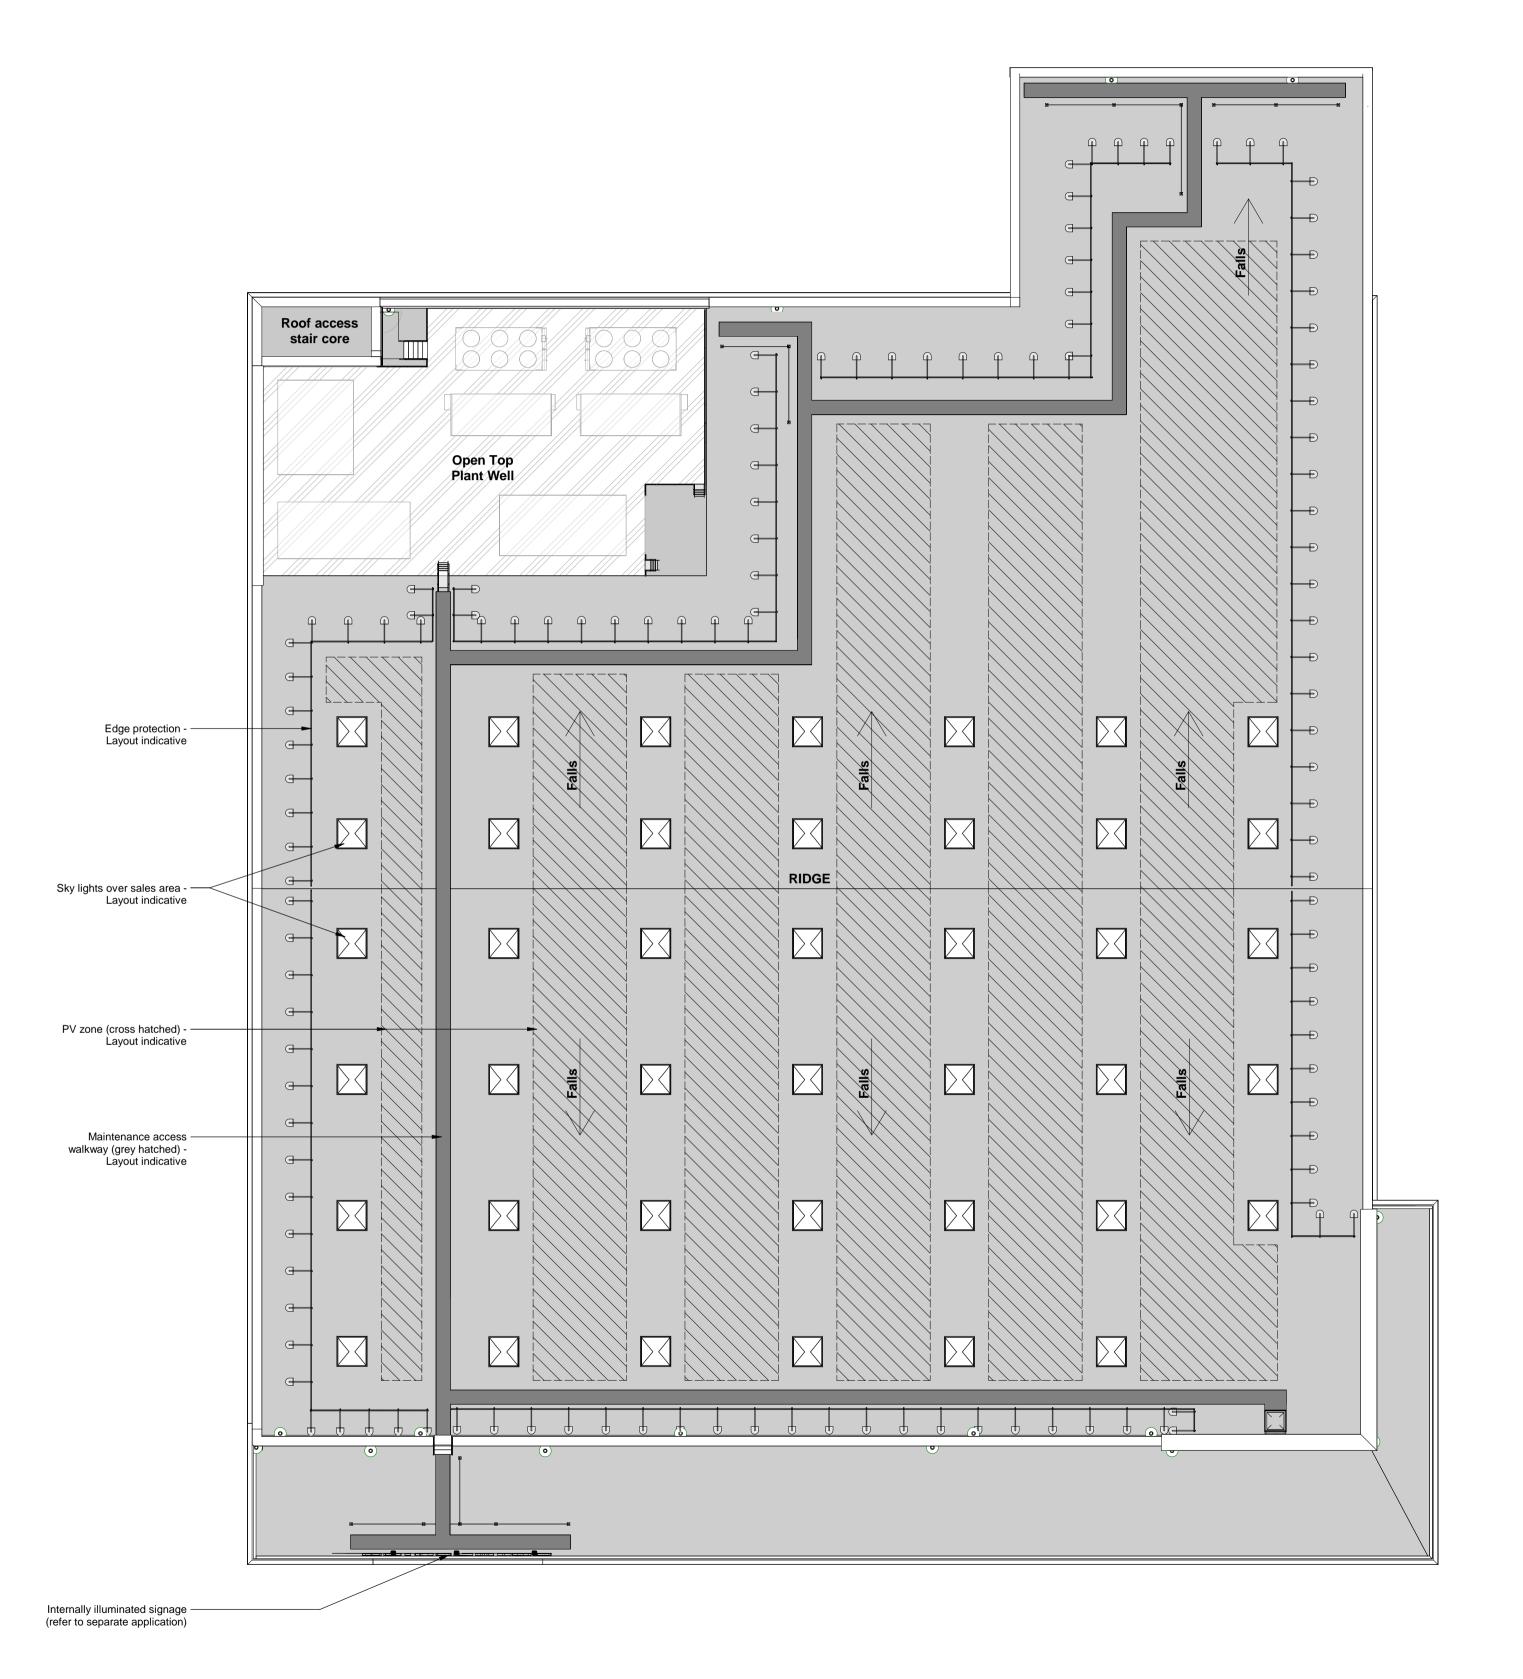

#### PROPOSED ROOF PLAN

|   | Hadfield                        | Cav     | vkwell Dav                     | idso       | on          |              |
|---|---------------------------------|---------|--------------------------------|------------|-------------|--------------|
|   | Broomgrove Lodge, 13            | Broomgr | ove Rd, Sheffield, S10 2L2     | Z T 01     | 14 266 8181 | www.hcd.co.u |
|   | HCD PROJECT NO. <b>2010-071</b> |         | 1: 200 @                       | <b>A</b> 1 |             | REV.         |
| · | ASSET-ID_PROGRAMME XA-0207-(    |         | originator Division <b>Z07</b> | 00         |             | L-105        |